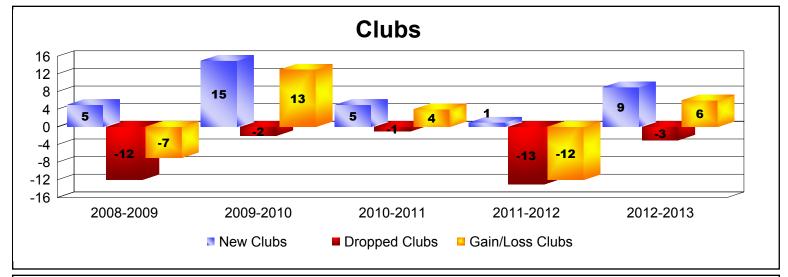

District 315A1 As of June 2013 Cumulative

| Year      | New<br>Clubs | Dropped<br>Clubs | Gain/<br>Loss<br>Clubs | New<br>Members | Charter<br>Members | Reinstate<br>Members | Transfer<br>Members | Total<br>Member<br>Added | Total<br>Members<br>Dropped | Gain/<br>Loss<br>Members |
|-----------|--------------|------------------|------------------------|----------------|--------------------|----------------------|---------------------|--------------------------|-----------------------------|--------------------------|
| 2008-2009 | 5            | -12              | -7                     | 660            | 111                | 110                  | 0                   | 881                      | -719                        | 162                      |
| 2009-2010 | 15           | -2               | 13                     | 121            | 300                | 515                  | 6                   | 942                      | -592                        | 350                      |
| 2010-2011 | 5            | -1               | 4                      | 196            | 112                | 31                   | 15                  | 354                      | -396                        | -42                      |
| 2011-2012 | 1            | -13              | -12                    | 66             | 23                 | 176                  | 1                   | 266                      | -765                        | -499                     |
| 2012-2013 | 9            | -3               | 6                      | 216            | 189                | 92                   | 63                  | 560                      | -265                        | 295                      |
| Average   | 7            | -6               | 1                      | 252            | 147                | 185                  | 17                  | 601                      | -547                        | 53                       |