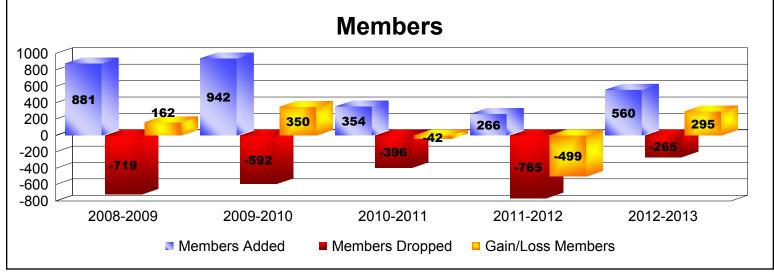

District 315A1 As of June 2013 Cumulative

| Year      | New<br>Clubs | Dropped<br>Clubs | Gain/<br>Loss<br>Clubs | New<br>Members | Charter<br>Members | Reinstate<br>Members | Transfer<br>Members | Total<br>Member<br>Added | Total<br>Members<br>Dropped | Gain/<br>Loss<br>Members |
|-----------|--------------|------------------|------------------------|----------------|--------------------|----------------------|---------------------|--------------------------|-----------------------------|--------------------------|
| 2008-2009 | 5            | -12              | -7                     | 660            | 111                | 110                  | 0                   | 881                      | -719                        | 162                      |
| 2009-2010 | 15           | -2               | 13                     | 121            | 300                | 515                  | 6                   | 942                      | -592                        | 350                      |
| 2010-2011 | 5            | -1               | 4                      | 196            | 112                | 31                   | 15                  | 354                      | -396                        | -42                      |
| 2011-2012 | 1            | -13              | -12                    | 66             | 23                 | 176                  | 1                   | 266                      | -765                        | -499                     |
| 2012-2013 | 9            | -3               | 6                      | 216            | 189                | 92                   | 63                  | 560                      | -265                        | 295                      |
| Average   | 7            | -6               | 1                      | 252            | 147                | 185                  | 17                  | 601                      | -547                        | 53                       |