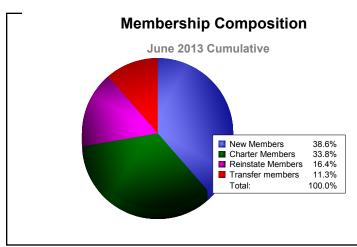

District 315A1 As of June 2013 Cumulative

| Year      | New<br>Clubs | Dropped<br>Clubs | Gain/<br>Loss<br>Clubs | New<br>Members | Charter<br>Members | Reinstate<br>Members | Transfer<br>Members | Total<br>Member<br>Added | Total<br>Members<br>Dropped | Gain/<br>Loss<br>Members |
|-----------|--------------|------------------|------------------------|----------------|--------------------|----------------------|---------------------|--------------------------|-----------------------------|--------------------------|
| 2008-2009 | 5            | -12              | -7                     | 660            | 111                | 110                  | 0                   | 881                      | -719                        | 162                      |
| 2009-2010 | 15           | -2               | 13                     | 121            | 300                | 515                  | 6                   | 942                      | -592                        | 350                      |
| 2010-2011 | 5            | -1               | 4                      | 196            | 112                | 31                   | 15                  | 354                      | -396                        | -42                      |
| 2011-2012 | 1            | -13              | -12                    | 66             | 23                 | 176                  | 1                   | 266                      | -765                        | -499                     |
| 2012-2013 | 9            | -3               | 6                      | 216            | 189                | 92                   | 63                  | 560                      | -265                        | 295                      |
| Average   | 7            | -6               | 1                      | 252            | 147                | 185                  | 17                  | 601                      | -547                        | 53                       |